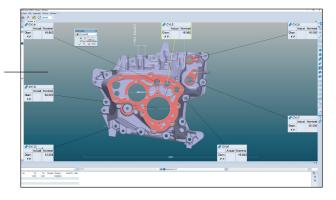

#### 4/ Views Creation

Prepare yours stickers and views directly with PlannerX4. Customize your stickers as you wish, to get the view that suits you best.