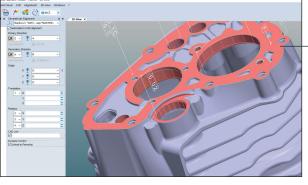

#### 3/ Alignment Creation

Choose the type of alignment you wish to apply to your control and select the reference elements. Model 3-2-1, Geomatrical, Best-Fit, you have the hand.