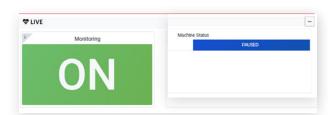

#### Last period analysis

- Track-history detail machine status on last time period
- Simple and smart performance indicators
- Occupation rate metrics
- Track waste of time in your machine utilization