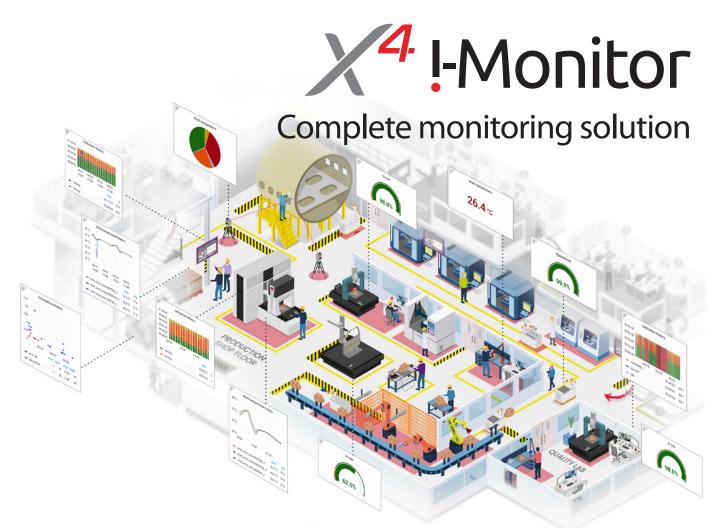

# Monitor the performance and occupation rate of all your inproduction measuring machines driven by Metrolog X4

any devices at any location and available anywhere, anytime

The X4 i-Monitor solution is a web based application designed especially to provide you all the information you need, in a centralized location, accessible from any web browser and for all your live machine access.

This very pragmatic approach provides you some OEE (Overall Equipment Effectiveness) without having you to relay on a complex integration.

As part of its universal approach and desire to improve productivity, Metrologic Group has created this streamlined application to monitor all your 3D metrology devices (including CMM, portable devices, robots, etc) and equipment utilization ratio. As part of some of