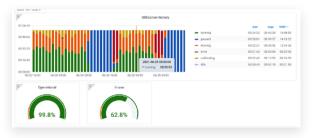

## Overall usage

- Overall machine utilization metrics
- Detailed machine status distribution