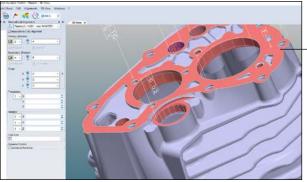

#### 3/ Alignment Creation

Choose the type of alignment you wish to apply to your control and select the reference elements. Model 3-2-1, Geomatrical, Best-Fit, you have the hand.