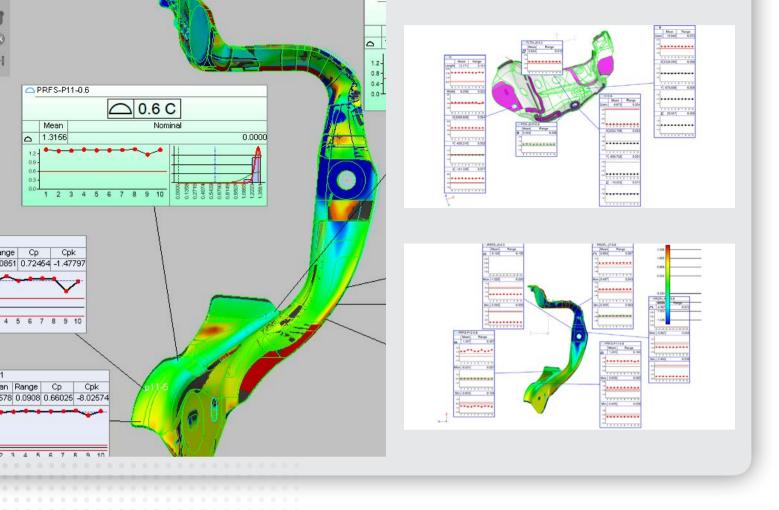

# Monitor quality in real time Statistics

Metrolog X4 integrates a statistical analysis tool that complies with the ISO and ASME standards to reinforce quality assurance throughout the production process. This statistical tool is an indispensable module for measurement methods that cannot keep pace with production. The challenge is to verify the capabilities and anticipate the outliers to intervene and correct the production tools.

# Data updated in real time and in compliance with ISO standards

Instant preview of production quality with data updated in real time

Production of configurable reports with personalized graphics, diagrams, screenshots, and tabular data files

## Configurable and detailed data analysis

- · Simple, configurable, powerful, tables, graphics, color maps, reports, automatable exports, ...
- Statistical results and all archived sessions are integrated into one session and are individually accessible for more detailed analysis. Everything may be consulted directly in the Metrolog X4 viewer from any workstation.
- Possibility of modifying parameters a posteriori, with real-time updating of all archived sessions.
- The statistics are available in 20 languages.