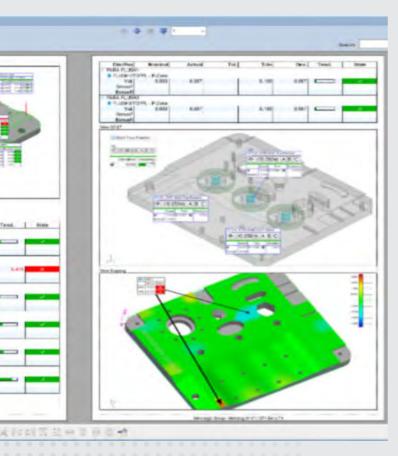

## Graphic & customizable Report Editor

The inspection report is an essential element for interpreting measurement results, visualizing defects, and ensuring interdepartmental transmission of corrective measures or simply to justify compliance. The X4 integrated report editor serves to quickly create intuitive and graphical inspection and control reports formatted to comply with standards for industry (FTA, FAI, etc.) and trades (gear, blade, etc.), with statistics on paper or electronic media.

### Configure a report simply as a function of the industrial standard

Customization of report templates as a function of the standard

Numerous graphical objects are available: Tables, images, graphics, diagrams, ...

Drag and drop the elements that you want to analyze

Your report updates itself in detail as you measure

Reports are created automatically

Collaborate and dynamically share your inspection data and work sessions with free X4 i-Viewer