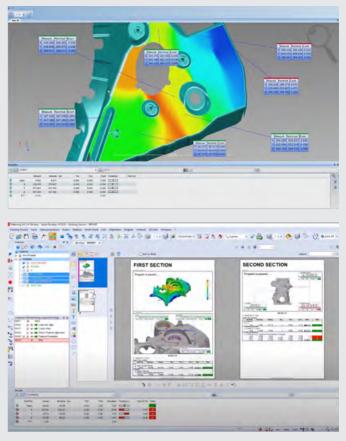

# i-Viewer: Collaborate and improve decision-making in the quality process

X4 i-Viewer allows inter-agency consultation of X4 measurement results without requiring a software license, by simply sharing measurement sessions...

### i-Viewer specifications:

Allows access via a single click on the graphics view or from the database to the control characteristics: elements, geometric tolerances, color mapping, detailed view, statistics, etc.

The interface is available in 20 languages for engineering project reviews, even between different international sites.

Every measurement can be consulted, an alternative to creating a report.

Easy and simple access to your file on any computer system while your X4 license is used elsewhere.