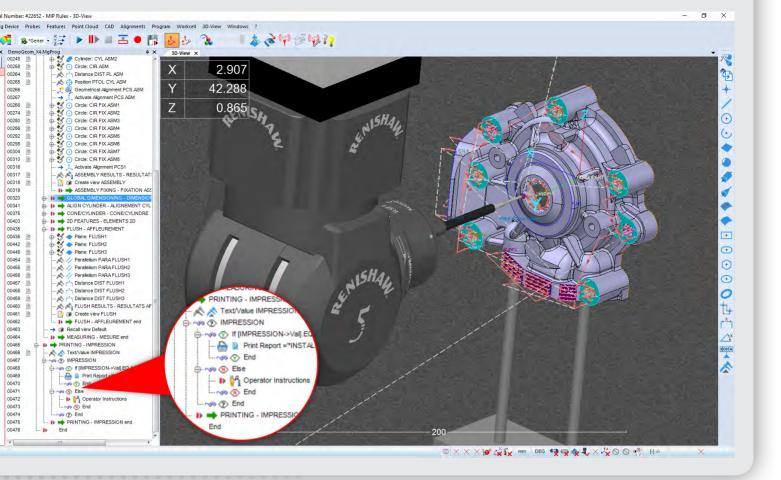

Programming with learning mode possible. Each manual action is recorded in the program

Flexibility to program over a wide range. Possibility to use conditional branching and loops

## Intelligent and automated measurement programs

- Universality: The powerful programming engine allows interoperability of programs between the different measurement machines and operators (DMIS compatible)
- Programming flexibility due to PMI decoding to create programs easily and rapidly.
- · Learning-based programming: Programs generated automatically
- · Sequential programs that allow the user to modify the recorded sequences
- Parametric programs that automatically adapt to different parts of the same family
- Interpretation of standardized programming languages (native and DMIS formats)
- Conversational programs to organize program sequences and to program without having knowledge of codes; available in 20 languages.