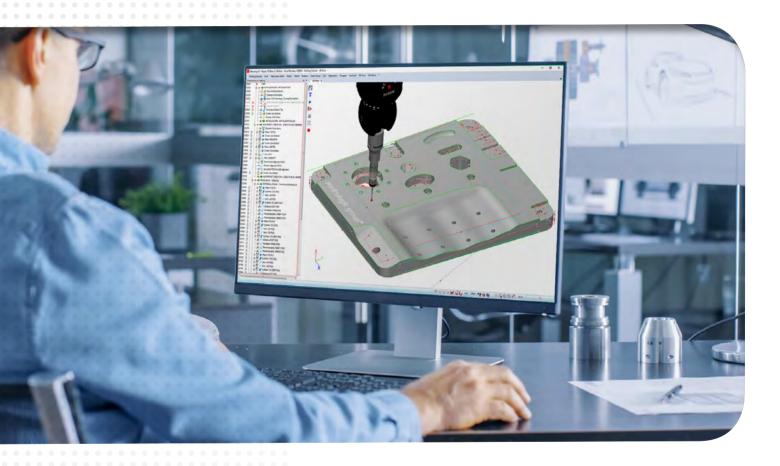

# **Intuitive & Efficient** Programming engine

The programming engine of X4 solutions allows users to implement complex measurement programs with an intuitive and instructive approach. The power of this engine (the use of conditional branches, loops, etc.) coupled with its ease of makes it possible to automate the process of measuring technical parts.

## Intelligent and automated measurement programs

- Universality: The powerful programming engine allows interoperability of programs between the different measurement machines and operators (DMIS compatible)
- Programming flexibility due to PMI decoding to create programs easily and rapidly.
- · Learning-based programming: Programs generated automatically
- · Sequential programs that allow the user to modify the recorded sequences
- Parametric programs that automatically adapt to different parts of the same family
- Interpretation of standardized programming languages (native and DMIS formats)
- Conversational programs to organize program sequences and to program without having knowledge of codes; available in 20 languages.